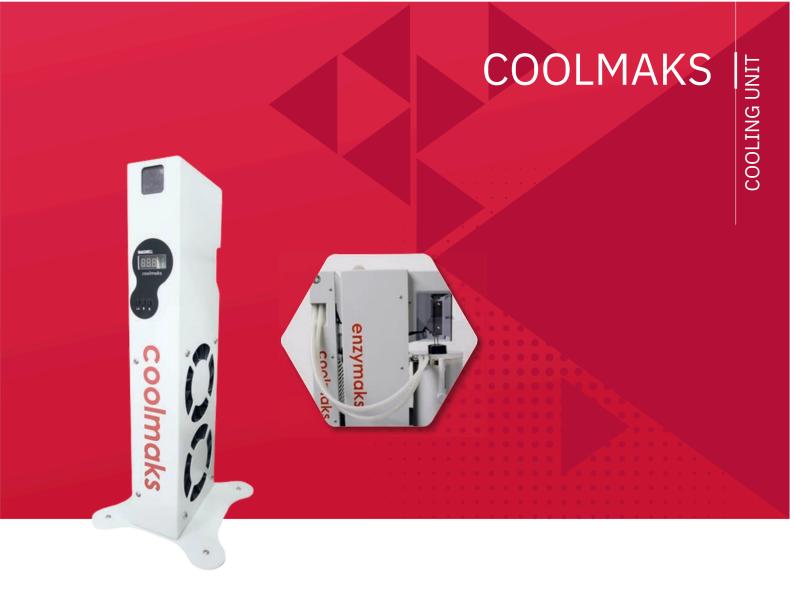

### **Digital Control Unit**

Temperature can be programmed between 0-100 °C with 3-digit LED display control unit

#### **Integrated Work**

When the water temperature in the boiler of the Dual Enzymaks device exceeds 92 degrees, Coolmaks automatically starts to work

#### **Double Fan**

Equipped with two fans with automatic speed calibration for efficient cooling

## **Ergonomic Design**

With its ergonomic design, it saves space in the laboratory and can be mounted behind the Dual enzymaks.

During the falling number analysis at boiling temperature, the bath lid must be constantly cooled to prevent water loss. The Coolmaks device cools the bath lid by circulating 500 ml of water in the pump tank. The device works with a circulation system, preventing water waste and providing efficient cooling.