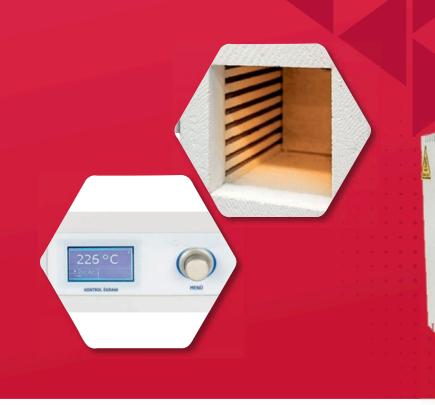

# **PID Microprocessor**

Temperature values set with programmable control system can be stored in memory

### **Brick Cell**

Made of fire bricks that provide longer life and ease of service

#### Security

Safety system that cuts off electricity when the oven door is opened and high temperature protection alarm