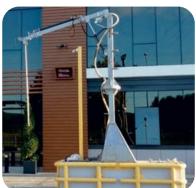

## PRO SAMPLEMAKS 350

- Telescopic arm moves in 6 directions with hydraulic system
- Maximum 5 meters telescopic arm length
- 350 degree rotation ability to right and left
- Single suction, double suction and slit probe options
- Automatic and manual vacuum options
- Wired and wireless control options
- Two cameras systems for safety and easy control
- Pressure sensor for vehicle safety
- Vacuum turbine options between 1 kW and 7.5 kW