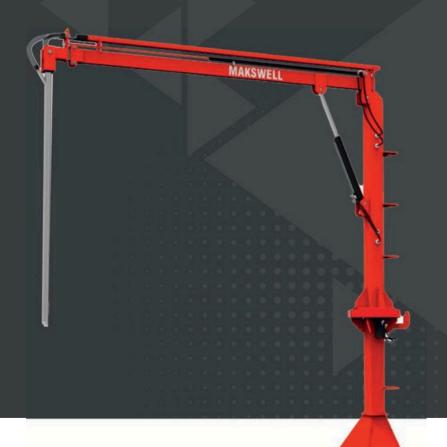

## PRO SAMPLEMAKS 350

- Telescopic arm moves in 6 directions with hydraulic system
- Maximum 5 meters telescopic arm length
- 350 degree rotation ability to right and left
- Single suction, double suction and slit probe options
- Automatic and manual vacuum options
- Wired and wireless control options
- Two cameras systems for safety and easy control
- Pressure sensor for vehicle safety
- Vacuum turbine options between 1 kW and 7.5 kW