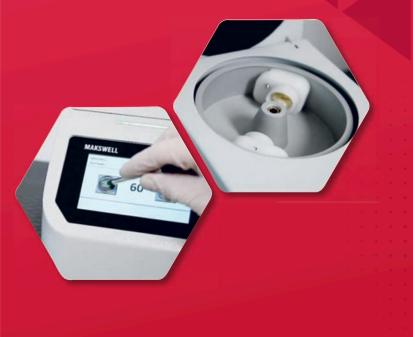

- 6000 rpm working speed in accordance with the standard
- High-resolution color touch screen
- User-friendly interface design
- Possibility to monitor analysis processes on the screen
- Warning the user with visual and audible warnings
- Working time adjustable from the screen (1 5 minutes)