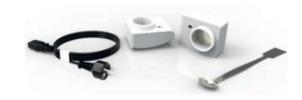

O.S.B. Mah. 1514 Cad. No:3 Yen mahalle / ANKARA / TURKEY

Tel: +90 (312) 395 67 37
Mail: sales@makswell.com.tr
Web: www.makswell.com.tr



Gluten Index is a centrifuge device specially designed for the milling sector. In the device that rotates at 6000 rpm, gluten is passed through a metal sieve and gluten quality is determined. Santrimaks has a two-sample capacity and saves personnel costs and time. Santrimaks design was registered in the Turkish Patent Institute in 2017.

- 6000 rpm working speed in accordance with the standard
- High-resolution color touch screen
- User-friendly interface design
- Possibility to monitor analysis processes on the screen
- Warning the user with visual and audible warnings
- Working time adjustable from the screen (1 5 minutes)

**Standard** Accessories