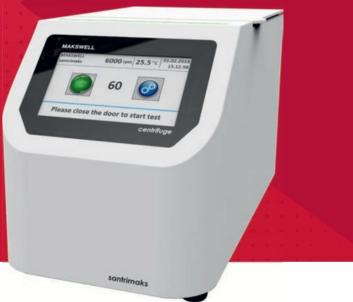

# MAKSWELL

MAKSWELL MAKİNE GIDA LTD. ŞTİ İved k O.S.B. Mah. 1514 Cad. No:3 Yen mahalle / ANKARA / TURKEY

Tel: +90 (312) 395 67 37
Mail: sales@makswell.com.tr
Web: www.makswell.com.tr

Gluten Index is a centrifuge device specially designed for the milling sector. In the device that rotates at 6000 rpm, gluten is passed through a metal sieve and gluten quality is determined. Santrimaks has a two-sample capacity and saves personnel costs and time. Santrimaks design was registered in the Turkish Patent Institute in 2017.

- 6000 rpm working speed in accordance with the standard
- High-resolution color touch screen
- User-friendly interface design
- Possibility to monitor analysis processes on the screen
- Warning the user with visual and audible warnings
- Working time adjustable from the screen (1 5 minutes)