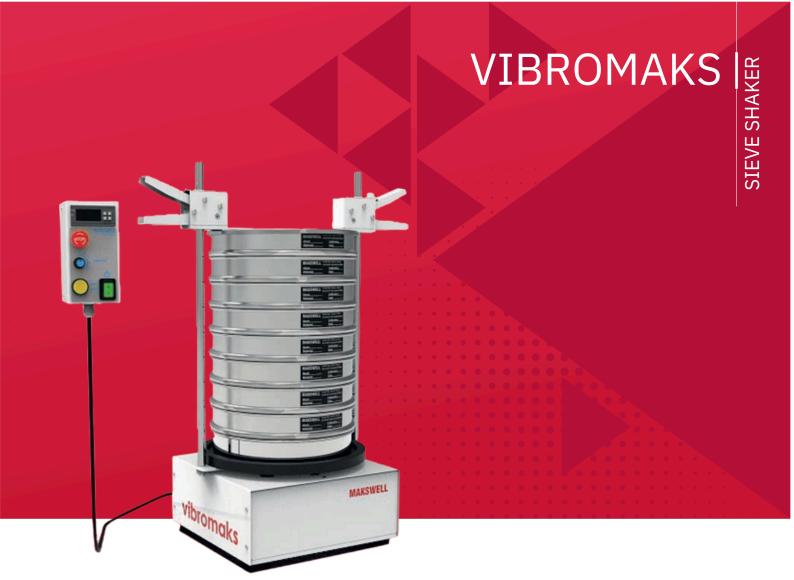

## **External Control Unit**

It has an external control unit that provides more comfortable and practical use with an extension cable

## **Digital Control Unit**

The working time can be set between 0 and 99 minutes with the 4-digit LED display control unit

## **Speed Adjustment**

The control unit has a five-stage speed control, and the user can manually calibrate the working speed according to the sample type

Vibromaks model Sieve Shaker device is used in the classification of grain particles such as wheat, corn, chickpeas. Vibromaks has a vibrating sifting feature for better and more efficient sifting. The pressure mechanism of the pulleys is a ratchet system and works quickly and easily. It is suitable for working with sieves with a diameter of 20 and 30 cm.

- Vibratory system for sifting grain
- 7 pulley and collection container capacity
- Aluminum and polyamide pulley options
- Emergency stop button for user safety