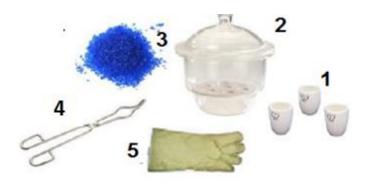

## Accessories supplied with Furmaks device

List of required accessories for Ash analysis is as below. All the accessories may be obtained from our company after the sale.

| No | Description        | Quanti | ty |
|----|--------------------|--------|----|
| 1  | Porcelain Crucible | 6      |    |
| 2  | Desiccator, 210 mm | 1      |    |
| 3  | Silica Gel, 1 Kg   | 1      |    |
| 4  | Tongs              | 1      |    |
| 5  | Burn-Proof Gloves  | 1      |    |
|    |                    |        |    |